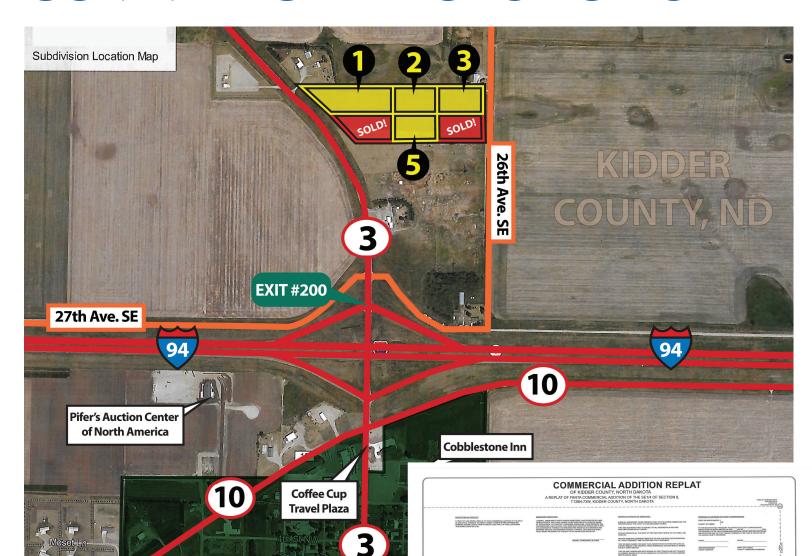

## **COMMERCIAL LOTS FOR SALE**

Now Offering prime commercial lots for sale in Steele, ND. Enjoy excellent visibility from the interstate and prime frontage along Hwy 3 in a fantastic location. Plus, the lots are equipped for immediate connections with KEM Electric (Single and Three Phase Power), MDU Natural Gas, Bek Fiber, and South Central Rural Water. Don't miss out on this chance to secure a top-tier site for your business!

## **PRICES STARTING AT: \$74,750**

Lot 1: 2.70 Acres | Asking \$ 117,186 Lot 2: 1.55 Acres | Asking \$ 78,478 Lot 3: 1.63 Acres | Asking \$ 74,750

Lot 4: 1.65 Acres | SOLD!

Lot 5: 1.57 Acres | Asking \$78,487

Lot 6: 1.77 Acres | SOLD!

Pifer's

SOLDI

SOLDI