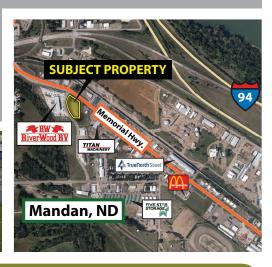

## COMMERCIAL LOT

Now offering your opportunity to purchase one of the last buildable parcels along Memorial Highway in Mandan, ND! Zoned MA, this prime property is ideal for your next business or development venture. With over 2 acres of highly visible land and 250 feet of frontage on Memorial Highway, this is a rare find that promises potential for growth and visibility. Don't miss your chance to invest in a standout location!

Legal Description: Lot 1, Block 2 Riverwood Commercial Park 3rd

Acres: 2.015

Zoning: MA (Light Non Nuisance Industrial/ Heavy Commercial)

Taxes: \$3,867.04

MORE PHOTOS AND INFORMATION AT WWW.PIFERS.COM

Pifer's