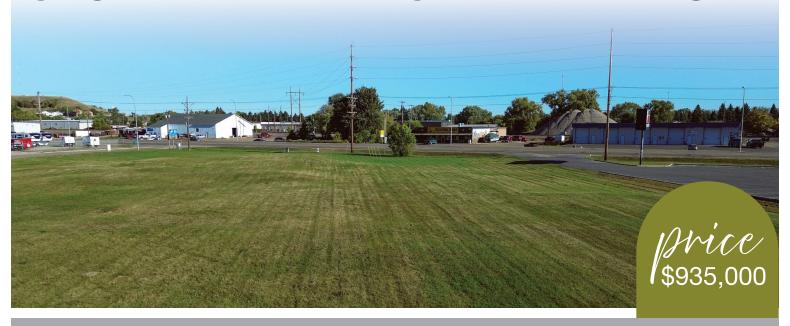

## COMMERCIAL LOT

Now offering your opportunity to purchase one of the last buildable parcels along Memorial Highway in Mandan, ND! Zoned MA, this prime property is ideal for your next business or development venture. With over 2 acres of highly visible land and 250 feet of frontage on Memorial Highway, this is a rare find that promises potential for growth and visibility. Don't miss your chance to invest in a standout location!

Legal Description: Lot 1, Block 2 Riverwood Commercial Park 3rd

Acres: 2.015

Zoning: MA (Light Non Nuisance Industrial/ Heavy Commercial)

Taxes: \$3,867.04

MORE PHOTOS AND INFORMATION AT WWW.PIFERS.COM

Pifer's