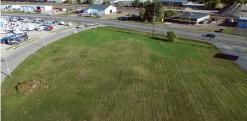

## COMMERCIAL LOT

Now offering your opportunity to purchase one of the last buildable parcels along Memorial Highway in Mandan, ND! Zoned MA, this prime property is ideal for your next business or development venture. With over 2 acres of highly visible land and 250 feet of frontage on Memorial Highway, this is a rare find that promises potential for growth and visibility. Don't miss your chance to invest in a standout location!

Legal Description: Lot 1, Block 2 Riverwood Commercial Park 3rd

Acres: 2.015

Zoning: MA (Light Non Nuisance Industrial/ Heavy Commercial)

Taxes: \$3,867.04

MORE PHOTOS AND INFORMATION AT WWW.PIFERS.COM

Pifer's