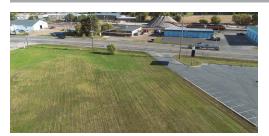

## COMMERCIAL LOT

Now offering your opportunity to purchase one of the last buildable parcels along Memorial Highway in Mandan, ND! Zoned MA, this prime property is ideal for your next business or development venture. With over 2 acres of highly visible land and 250 feet of frontage on Memorial Highway, this is a rare find that promises potential for growth and visibility. Don't miss your chance to invest in a standout location!

Legal Description: Lot 1, Block 2 Riverwood Commercial Park 3rd

Acres: 2.015

Zoning: MA (Light Non Nuisance Industrial/ Heavy Commercial)

Taxes: \$3,867.04

MORE PHOTOS AND INFORMATION AT WWW.PIFERS.COM

Pifer's