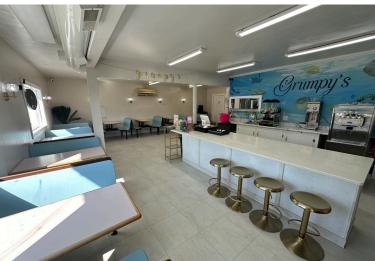

## RESTAURANT FOR SALE | COOPERSTOWN, NORTH DAKOTA

Pifer's Auction and Realty is excited to offer for sale this charming turnkey burger & ice cream joint in Cooperstown, ND. Opportunity knocks in the heart of Cooperstown, ND! This well-established burger and ice cream joint is now available and ready for its next owner. This prime location offers excellent visibility, this restaurant has been a community favorite for locals and visitors alike. Known for its delicious burgers, creamy ice cream, and friendly service, this business is the go-to spot for casual dining in town.

Address: 1103 Rollin Ave. SE - Cooperstown, ND 58425

Legal: East 1/2 Lot 16 And All Lots 17, 18 And 19 Block 82 (1103 Rollin Ave SE)

Parcel ID: 21-4001-05039-030 Taxes (2024): \$1,419.40

- Turnkey Operation: Fully equipped kitchen, dining area, and service counter—ready to open on day one.
- Prime Location: Heart of Cooperstown, close to parks, sporting complexes, and just steps away from Griggs County Fairgrounds.
- Outdoor Seating: Enjoy the North Dakota summer with an inviting outdoor seating area, perfect for families and groups.
- Steady Customer Base: Established reputation with loyal local customers and frequent seasonal visitors. Capitalize on proximity to Fairgrounds and the annual Griggs County Fair.
- Potential for Growth: Expand hours, introduce new menu items, or offer catering to increase revenue streams. Large lot offers room to expand.