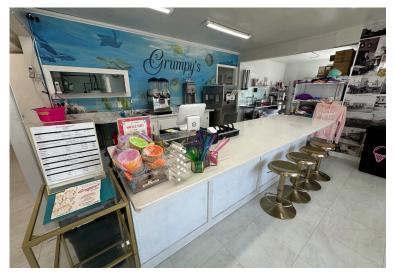

## RESTAURANT FOR SALE | COOPERSTOWN, NORTH DAKOTA

Pifer's Auction and Realty is excited to offer for sale this charming turnkey burger & ice cream joint in Cooperstown, ND. Opportunity knocks in the heart of Cooperstown, ND! This well-established burger and ice cream joint is now available and ready for its next owner. This prime location offers excellent visibility, this restaurant has been a community favorite for locals and visitors alike. Known for its delicious burgers, creamy ice cream, and friendly service, this business is the go-to spot for casual dining in town.

Address: 1103 Rollin Ave. SE - Cooperstown, ND 58425

Legal: East 1/2 Lot 16 And All Lots 17, 18 And 19 Block 82 (1103 Rollin Ave SE)

Parcel ID: 21-4001-05039-030 Taxes (2024): \$1,419.40

- Turnkey Operation: Fully equipped kitchen, dining area, and service counter—ready to open on day one.
- Prime Location: Heart of Cooperstown, close to parks, sporting complexes, and just steps away from Griggs County Fairgrounds.
- Outdoor Seating: Enjoy the North Dakota summer with an inviting outdoor seating area, perfect for families and groups.
- Steady Customer Base: Established reputation with loyal local customers and frequent seasonal visitors. Capitalize on proximity to Fairgrounds and the annual Griggs County Fair.
- Potential for Growth: Expand hours, introduce new menu items, or offer catering to increase revenue streams. Large lot offers room to expand.