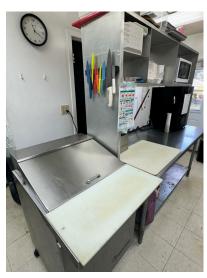

Address: 1103 Rollin Ave. SE - Cooperstown, ND 58425

Legal: East 1/2 Lot 16 And All Lots 17, 18 And 19 Block 82 (1103 Rollin Ave SE)

Parcel ID: 21-4001-05039-030 Taxes (2024): \$1,419.40

- Turnkey Operation: Fully equipped kitchen, dining area, and service counter—ready to open on day one.
- Prime Location: Heart of Cooperstown, close to parks, sporting complexes, and just steps away from Griggs County Fairgrounds.
- Outdoor Seating: Enjoy the North Dakota summer with an inviting outdoor seating area, perfect for families and groups.
- Steady Customer Base: Established reputation with loyal local customers and frequent seasonal visitors. Capitalize on proximity to Fairgrounds and the annual Griggs County Fair.
- Potential for Growth: Expand hours, introduce new menu items, or offer catering to increase revenue streams. Large lot offers room to expand.