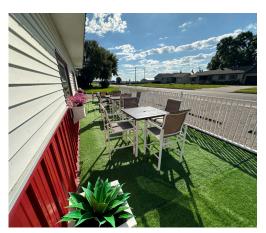

Address: 1103 Rollin Ave. SE - Cooperstown, ND 58425

Legal: East 1/2 Lot 16 And All Lots 17, 18 And 19 Block 82 (1103 Rollin Ave SE)

Parcel ID: 21-4001-05039-030 Taxes (2024): \$1,419.40

- Turnkey Operation: Fully equipped kitchen, dining area, and service counter—ready to open on day one.
- Prime Location: Heart of Cooperstown, close to parks, sporting complexes, and just steps away from Griggs County Fairgrounds.
- Outdoor Seating: Enjoy the North Dakota summer with an inviting outdoor seating area, perfect for families and groups.
- Steady Customer Base: Established reputation with loyal local customers and frequent seasonal visitors. Capitalize on proximity to Fairgrounds and the annual Griggs County Fair.
- Potential for Growth: Expand hours, introduce new menu items, or offer catering to increase revenue streams. Large lot offers room to expand.