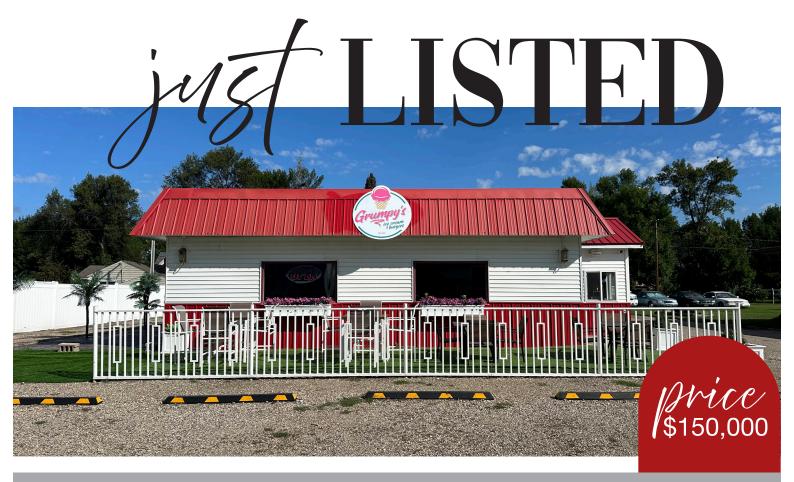

## GRUMPY'S ICE CREAM & BURGERS 1103 ROLLIN AVE. SE | COOPERSTOWN, NORTH DAKOTA 58425

MORE PHOTOS AND INFORMATION AT WWW.PIFERS.COM

Pifer's

JARED NELSON 701.371.2388 | jared@pifers.com 1506 29th Ave. S | Moorhead, MN 56560

## RESTAURANT FOR SALE | COOPERSTOWN, NORTH DAKOTA

Pifer's Auction and Realty is excited to offer for sale this charming turnkey burger & ice cream joint in Cooperstown, ND. Opportunity knocks in the heart of Cooperstown, ND! This well-established burger and ice cream joint is now available and ready for its next owner. This prime location offers excellent visibility, this restaurant has been a community favorite for locals and visitors alike. Known for its delicious burgers, creamy ice cream, and friendly service, this business is the go-to spot for casual dining in town.

Address: 1103 Rollin Ave. SE - Cooperstown, ND 58425

Legal: East 1/2 Lot 16 And All Lots 17, 18 And 19 Block 82 (1103 Rollin Ave SE)

Parcel ID: 21-4001-05039-030 Taxes (2024): \$1,419.40

- Turnkey Operation: Fully equipped kitchen, dining area, and service counter—ready to open on day one.
- Prime Location: Heart of Cooperstown, close to parks, sporting complexes, and just steps away from Griggs County Fairgrounds.
- Outdoor Seating: Enjoy the North Dakota summer with an inviting outdoor seating area, perfect for families and groups.
- Steady Customer Base: Established reputation with loyal local customers and frequent seasonal visitors. Capitalize on proximity to Fairgrounds and the annual Griggs County Fair.
- Potential for Growth: Expand hours, introduce new menu items, or offer catering to increase revenue streams. Large lot offers room to expand.