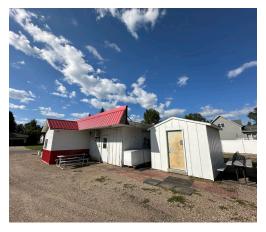

Address: 1103 Rollin Ave. SE - Cooperstown, ND 58425

Legal: East 1/2 Lot 16 And All Lots 17, 18 And 19 Block 82 (1103 Rollin Ave SE)

Parcel ID: 21-4001-05039-030 Taxes (2024): \$1,419.40

- Turnkey Operation: Fully equipped kitchen, dining area, and service counter—ready to open on day one.
- Prime Location: Heart of Cooperstown, close to parks, sporting complexes, and just steps away from Griggs County Fairgrounds.
- Outdoor Seating: Enjoy the North Dakota summer with an inviting outdoor seating area, perfect for families and groups.
- Steady Customer Base: Established reputation with loyal local customers and frequent seasonal visitors. Capitalize on proximity to Fairgrounds and the annual Griggs County Fair.
- Potential for Growth: Expand hours, introduce new menu items, or offer catering to increase revenue streams. Large lot offers room to expand.