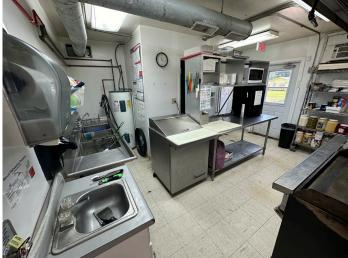

Address: 1103 Rollin Ave. SE - Cooperstown, ND 58425

Legal: East 1/2 Lot 16 And All Lots 17, 18 And 19 Block 82 (1103 Rollin Ave SE)

Parcel ID: 21-4001-05039-030 Taxes (2024): \$1,419.40

- Turnkey Operation: Fully equipped kitchen, dining area, and service counter—ready to open on day one.
- Prime Location: Heart of Cooperstown, close to parks, sporting complexes, and just steps away from Griggs County Fairgrounds.
- Outdoor Seating: Enjoy the North Dakota summer with an inviting outdoor seating area, perfect for families and groups.
- Steady Customer Base: Established reputation with loyal local customers and frequent seasonal visitors. Capitalize on proximity to Fairgrounds and the annual Griggs County Fair.
- Potential for Growth: Expand hours, introduce new menu items, or offer catering to increase revenue streams. Large lot offers room to expand.