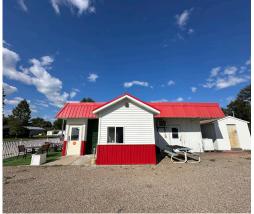

Address: 1103 Rollin Ave. SE - Cooperstown, ND 58425

Legal: East 1/2 Lot 16 And All Lots 17, 18 And 19 Block 82 (1103 Rollin Ave SE)

Parcel ID: 21-4001-05039-030 Taxes (2024): \$1,419.40

- Turnkey Operation: Fully equipped kitchen, dining area, and service counter—ready to open on day one.
- Prime Location: Heart of Cooperstown, close to parks, sporting complexes, and just steps away from Griggs County Fairgrounds.
- Outdoor Seating: Enjoy the North Dakota summer with an inviting outdoor seating area, perfect for families and groups.
- Steady Customer Base: Established reputation with loyal local customers and frequent seasonal visitors. Capitalize on proximity to Fairgrounds and the annual Griggs County Fair.
- Potential for Growth: Expand hours, introduce new menu items, or offer catering to increase revenue streams. Large lot offers room to expand.